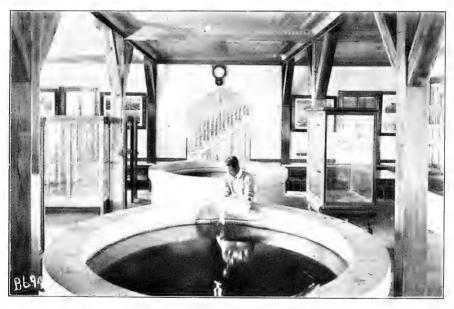

Section of Eaclient Surveys

DOT:

S. FISE COMMISSION STATION

0

U. S. COMMISSION OF FISH AND FISHERIES. GEORGE M. BOWERS, Commissioner.